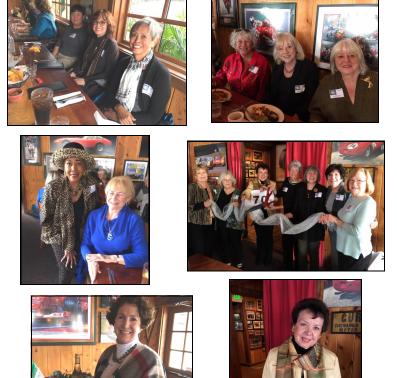

### ADVERTISEMENT

**CARMEL VALLEY** ~ COMPUTER ~ PHONE REPAIR carmelvalleycpr@gmail.com Ryan Zotovich 13 W. Carmel Valley Road Carmel Valley, CA 93924 831-659-5309 on the web: CVCPR.COM

(Top Row, left) Kristen Calcatera, Jennifer Smith, Maribel Andonian; (center) Penny Wood, Cynthia Alexis, Deecie Denison; (right) Joy and Charles O'Rourke; (2nd row, left) Marti Myszak, Sandra Day; (center) Fashion Show celebrants; (right) Eileen Topete; (bottom row, left) raffle winner Megan Mayer; (center) Judy Proud; (left) Pamela Tarantino, Pat Gray